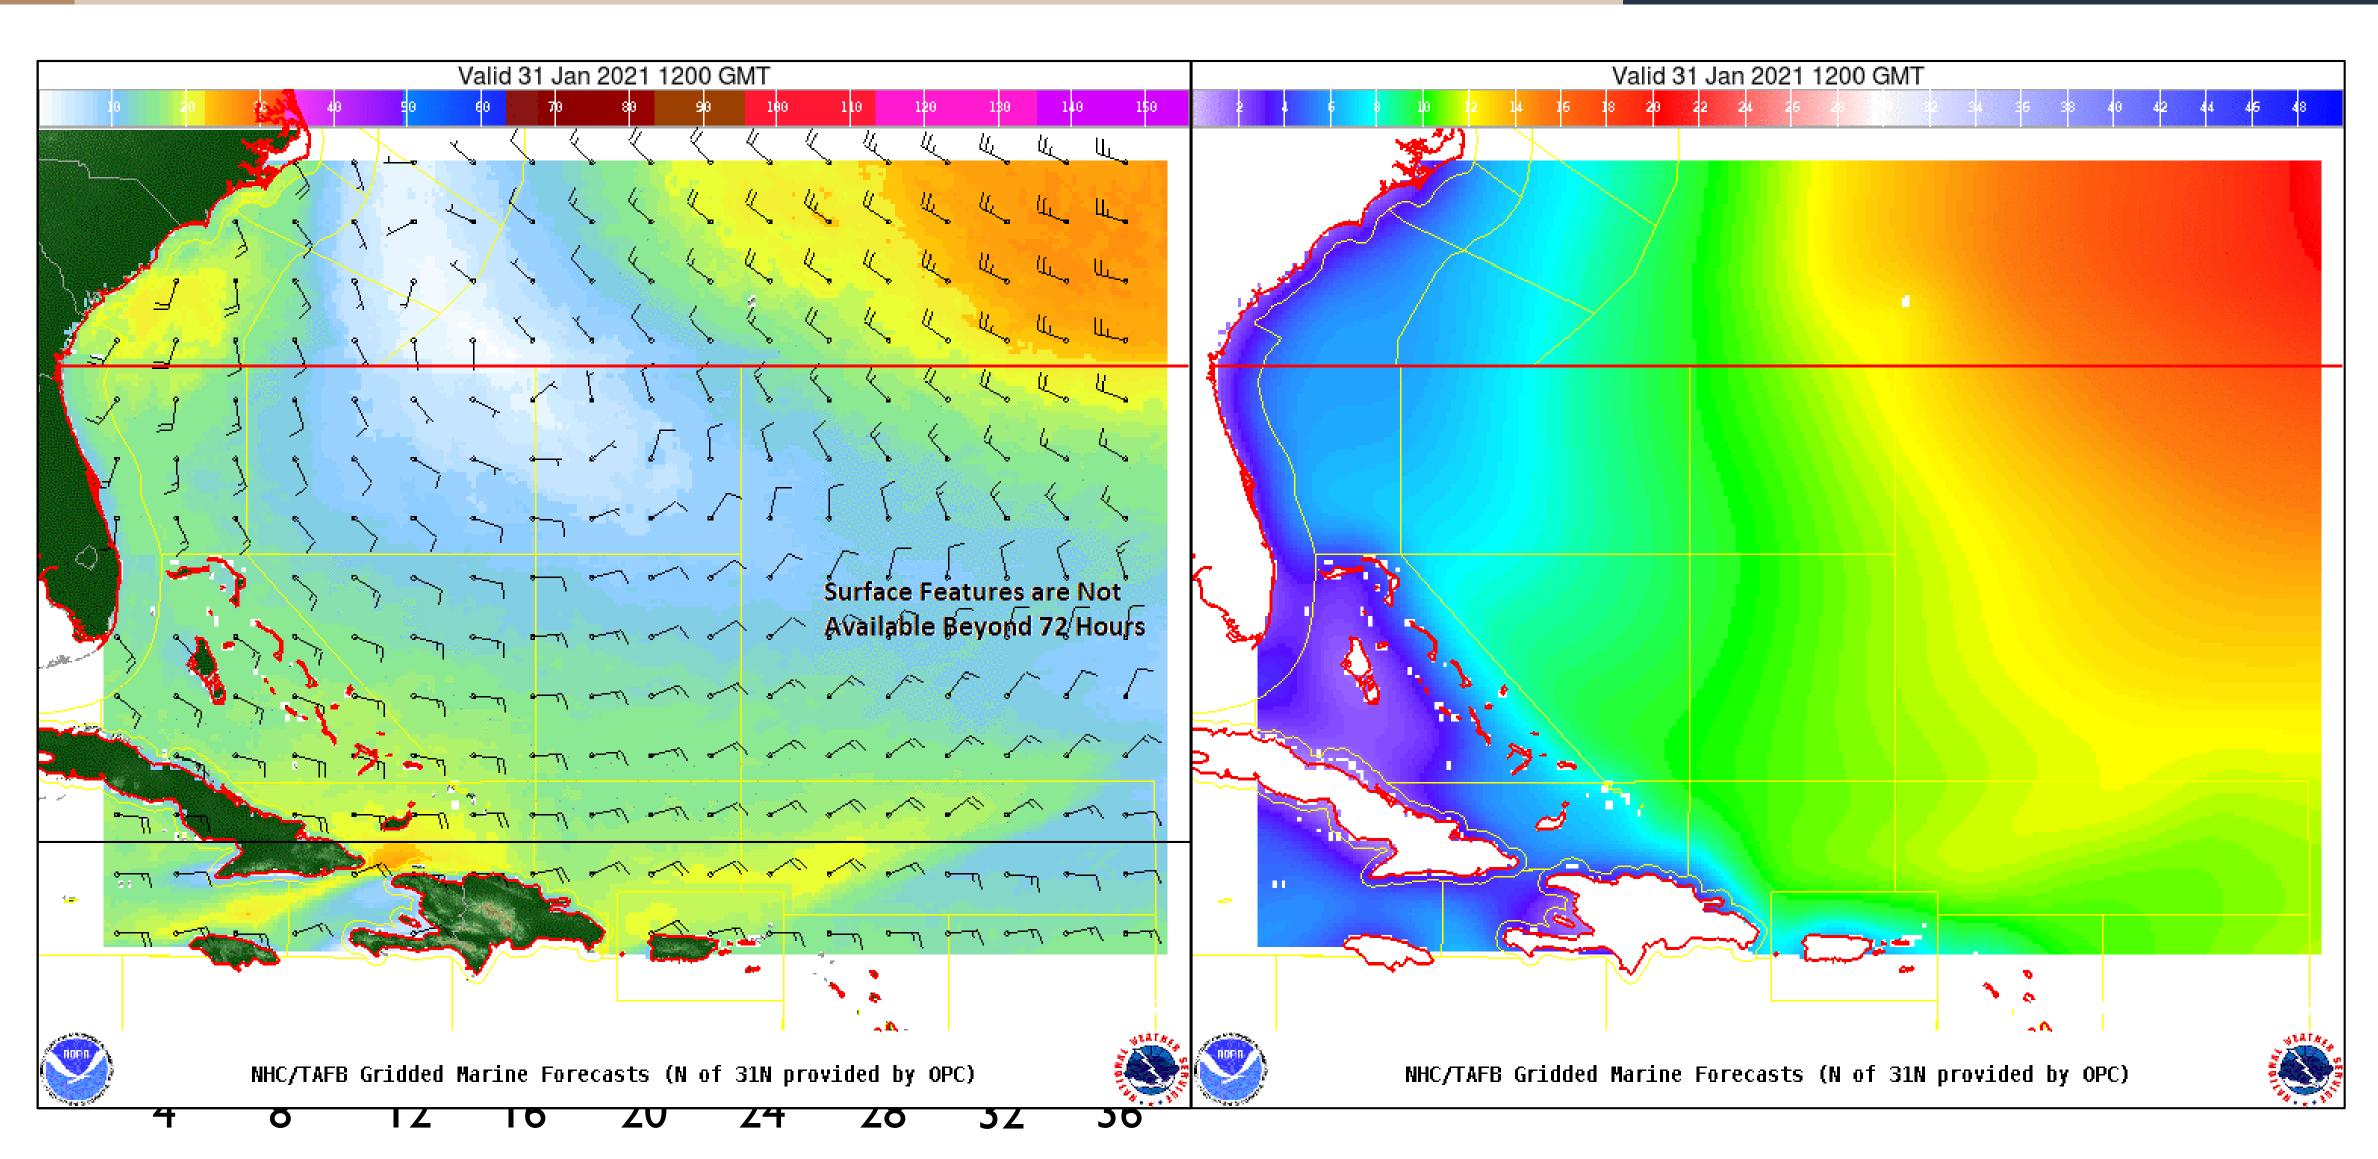

#### 72 hour Forecast - 7am EST, Sunday, January 31st, 2021

SE 10kt 1ft Low: 53 °F Sunday

S 15kt 1-2ft High: 69 °F Sunday Night

SW 12kt 1ft Low: 48 °F Monday

WNW 16kt 1ft High: 56 °F

- Strong winter storm
  - Developing this morning
  - Moving eastward from Carolinas across Atlantic
  - Peak winds in D7 SRR ~50 kt
  - Peak seas ~30 ft
  - Winds diminish below Gale on Saturday
  - Main impact open Atlantic Ocean