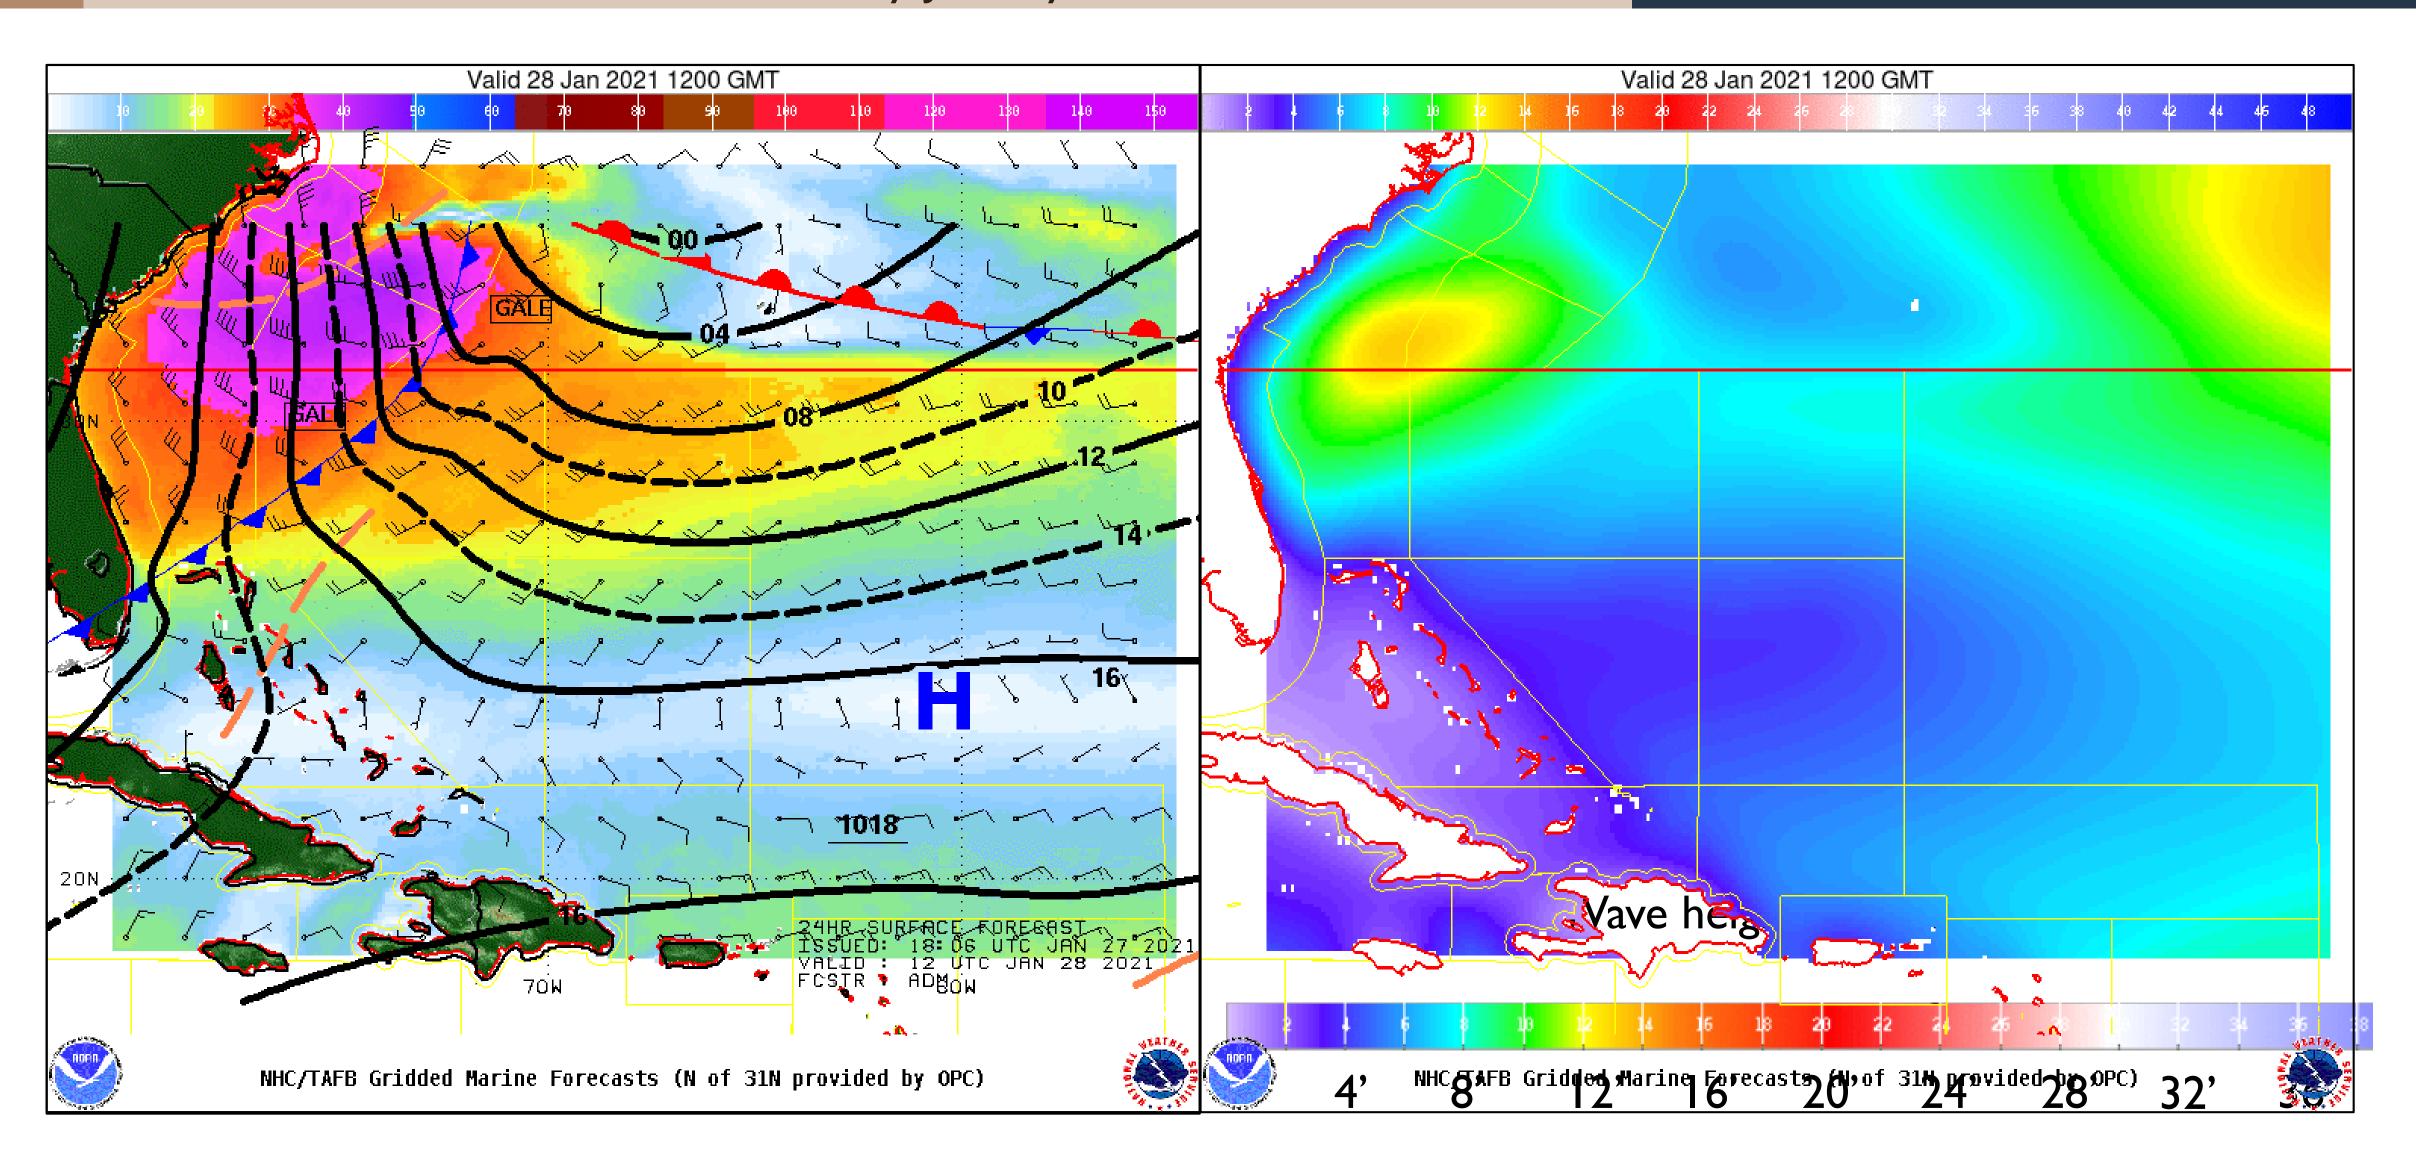

IMPACTS FOR D7 (through next 5 days)

Winds – Medium

**Storm Surge – None** 

Rainfall/Flash Flooding - None

**Tornadoes – None** 

Waves - High

# WINTER STORM BRIEFING

Thursday, January 28, 2021

VALID THROUGH Monday, February 1st, 2021



Chris Landsea

Tropical Analysis and Forecast Branch NWS National Hurricane Center





### Surface Analysis – 06Z Thursday, January 28, 2011





### Current Satellite View



#### Current Conditions – 7am EST, Thursday, January 28th, 2021



#### 12 hour Forecast – 7pm EST, Thursday, January 28th, 2021



#### 24 hour Forecast – 7am EST, Friday, January 29th, 2021



#### 36 hour Forecast – 7pm EST, Friday, January 29th, 2021



#### 48 hour Forecast - 7am EST, Saturday, January 30th, 2021





#### 72 hour Forecast - 7am EST, Sunday, January 31st, 2021



### Forecast for Port of Brunswick, GA



Today



NNW 18kt 1ft High: 53 °F Tonight



N 9kt 1ft Low: 40 °F Friday



NNE 10kt 1ft High: 52 °F Friday



Light Wind < 1ft Low: 38 °F Saturday



ESE 10kt 1ft High: 57 °F Saturday Night



SE 10kt 1ft Low: 53 °F Sunday



S 15kt 1-2ft High: 69 °F Sunday Night



SW 12kt 1ft Low: 48 °F Monday



WNW 16kt 1ft High: 56 °F

- Strong winter storm
  - Developing this morning
  - Moving eastward from Carolinas across Atlantic
  - Pea