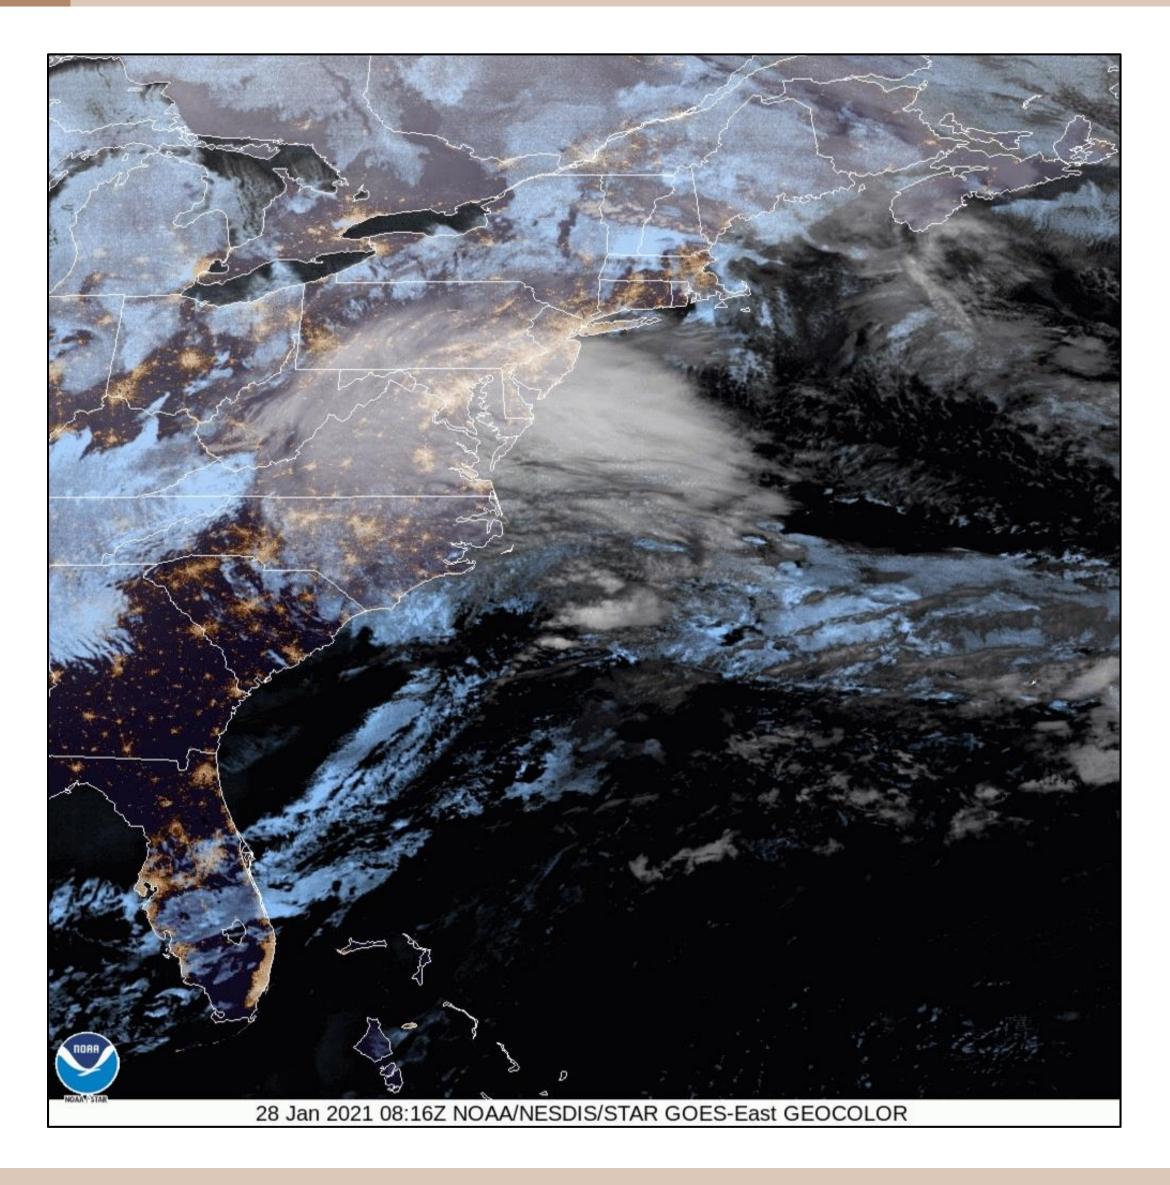

IMPACTS FOR D7 (through next 5 days)

Winds – Medium

**Storm Surge – None** 

Rainfall/Flash Flooding - None

**Tornadoes – None** 

Waves - High

# WINTER STORM BRIEFING

Thursday, January 28, 2021

VALID THROUGH Monday, February 1st, 2021



Chris Landsea

Tropical Analysis and Forecast Branch NWS National Hurricane Center





### Surface Analysis – 06Z Thursday, January 28, 2011





### Current Satellite View



#### Current Conditions – 7am EST, Thursday, January 28th, 2021



#### 12 hour Forecast – 7pm EST, Thursday, January 28th, 2021



#### 24 hour Forecast – 7am EST, Friday, January 29th, 2021



#### 36 hour Forecast – 7pm EST, Friday, January 29th, 2021



#### 48 hour Forecast - 7am EST, Saturday, January 30th, 2021





#### 72 hour Forecast - 7am EST, Sunday, January 31st, 2021



### Forecast for Port of Brunswick, GA



Today



NNW 18kt 1ft High: 53 °F Tonight



N 9kt 1ft Low: 40 °F Friday



NNE 10kt 1ft High: 52 °F Friday



Light Wind < 1ft Low: 38 °F Saturday



ESE 10kt 1ft High: 57 °F Saturday Night



SE 10kt 1ft Low: 53 °F Sunday



S 15kt 1-2ft High: 69 °F Sunday Night



SW 12kt 1ft Low: 48 °F Monday



WNW 16kt 1ft High: 56 °F

- Strong winter storm
  - Developing this