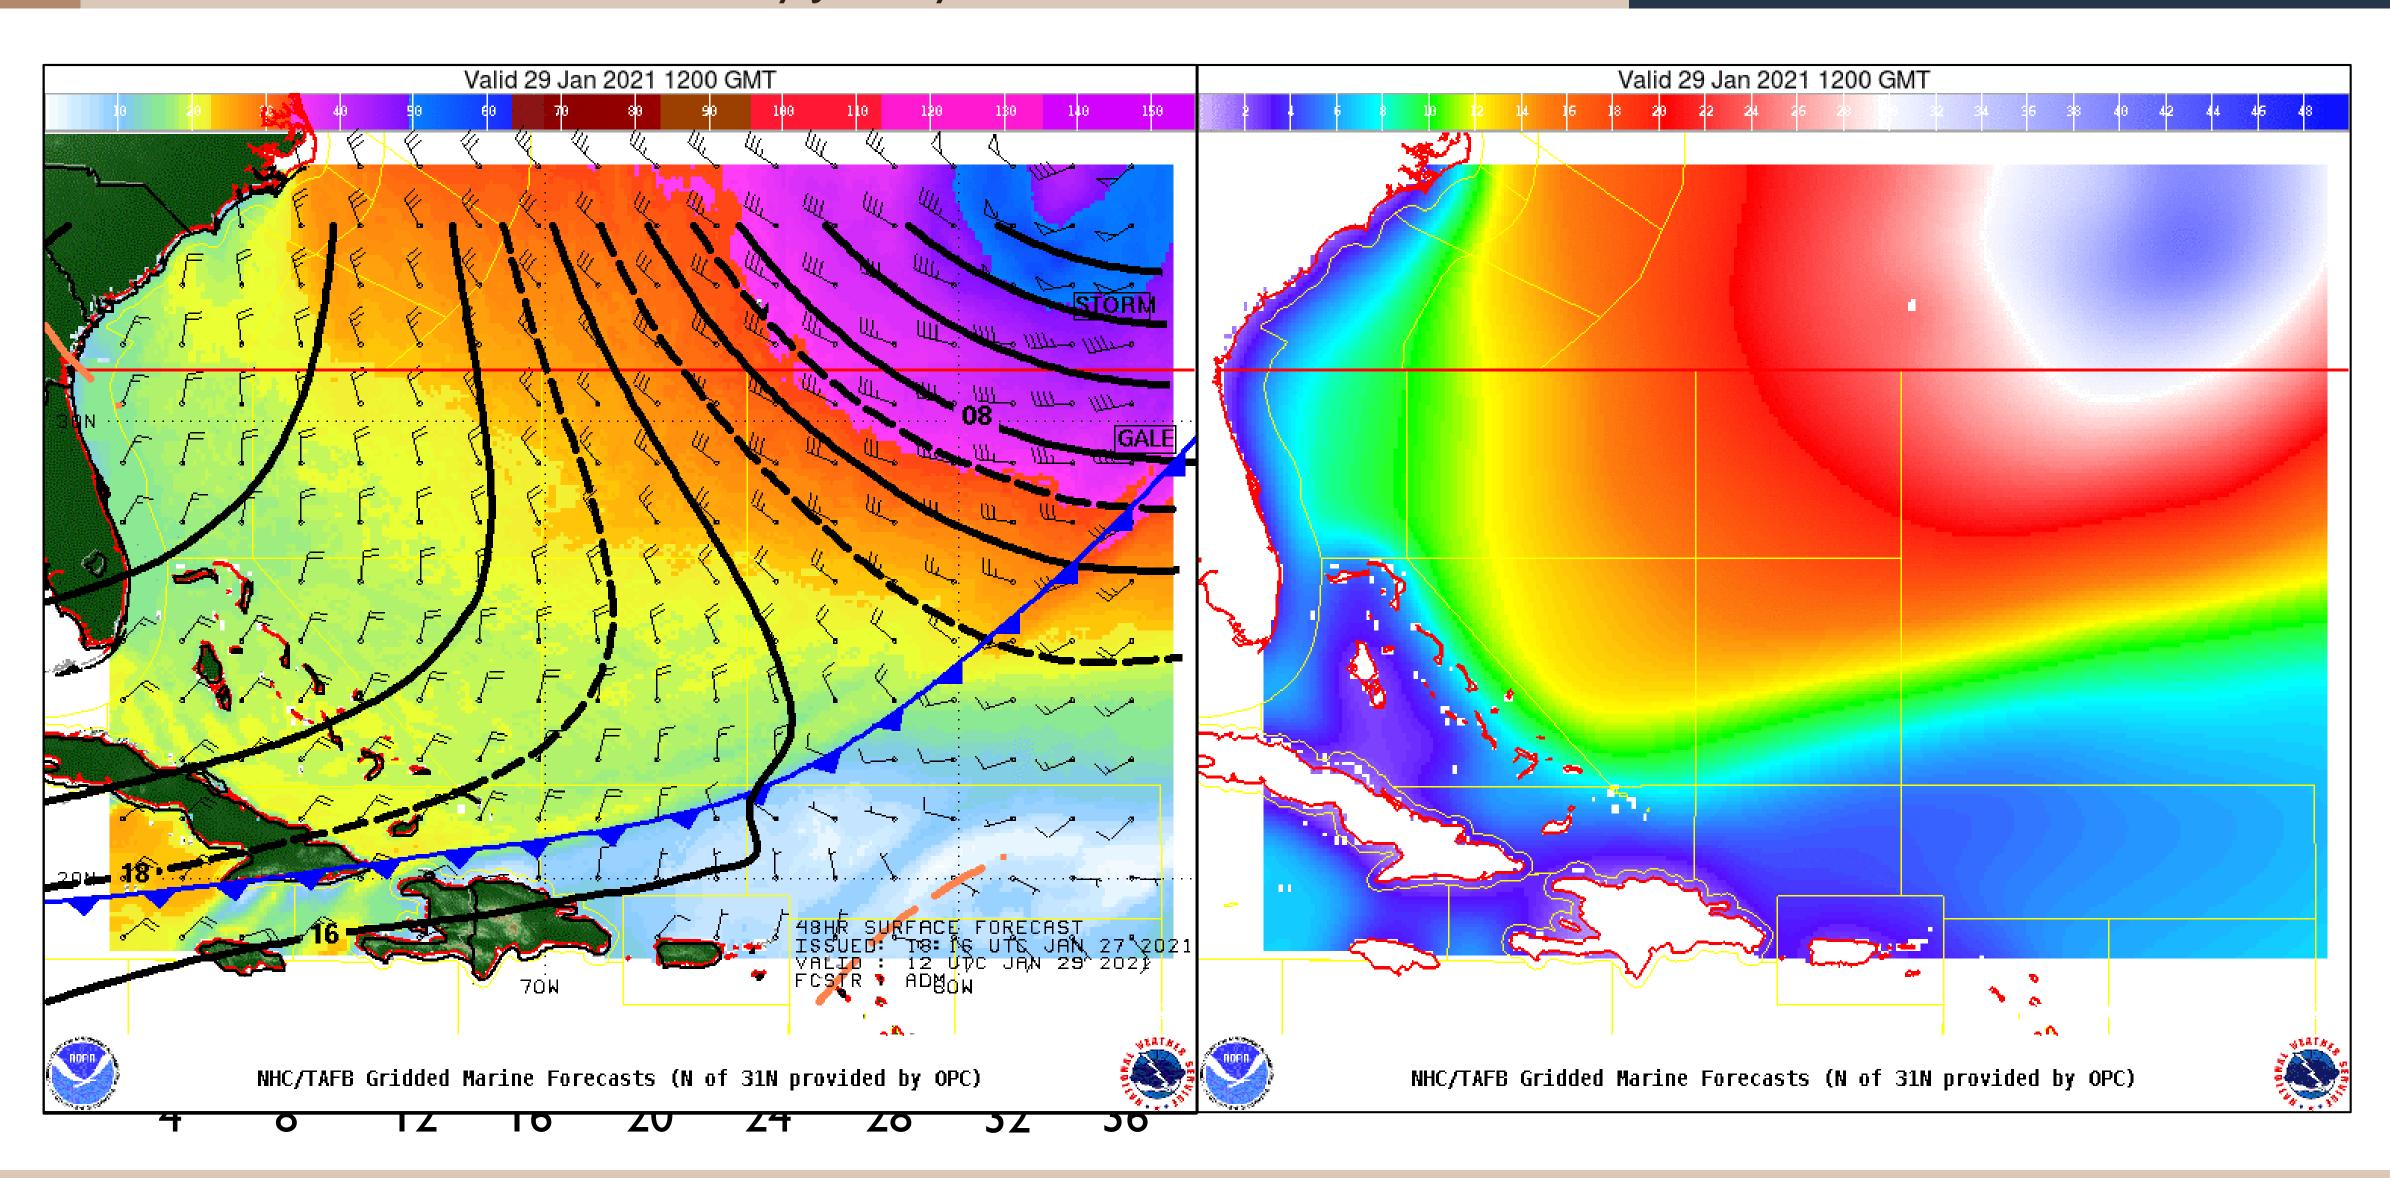

IMPACTS FOR D7 (through next 5 days)

Winds – Medium

**Storm Surge – None** 

Rainfall/Flash Flooding - None

**Tornadoes – None** 

Waves - High

# WINTER STORM BRIEFING

Thursday, January 28, 2021

VALID THROUGH Monday, February 1st, 2021



Chris Landsea

Tropical Analysis and Forecast Branch NWS National Hurricane Center





### Surface Analysis – 06Z Thursday, January 28, 2011





### Current Satellite View



#### Current Conditions – 7am EST, Thursday, January 28th, 2021



#### 12 hour Forecast – 7pm EST, Thursday, January 28th, 2021



#### 24 hour Forecast – 7am EST, Friday, January 29th, 2021



#### 36 hour Forecast – 7pm EST, Friday, January 29th, 2021



#### 48 hour Forecast - 7am EST, Saturday, January 30th, 2021





#### 72 hour Forecast - 7am EST, Sunday, January 31st, 2021



### Forecast for Port of Brunswick, GA



Today



NNW 18kt 1ft High: 53 °F Tonight



N 9kt 1ft Low: 40 °F Friday



NNE 10kt 1ft High: 52 °F Friday



Light Wind < 1ft Low: 38 °F Saturday



ESE 10kt 1ft High: 57 °F Saturday Night



SE 10kt 1ft Low: 53 °F Sunday



S 15kt 1-2ft High: 69 °F Sunday Night



SW 12kt 1ft Low: 48 °F Monday



WNW 16kt 1ft High: 56 °F

- Strong winter storm
  - Developing this morning
  - Moving eastward from Carolinas across Atlantic
  - Peak winds in D7 SRR ~50 kt
  - Peak seas ~30 ft
  - Winds diminish below Gale on Saturday
  - Main impact open Atlantic Ocean



#