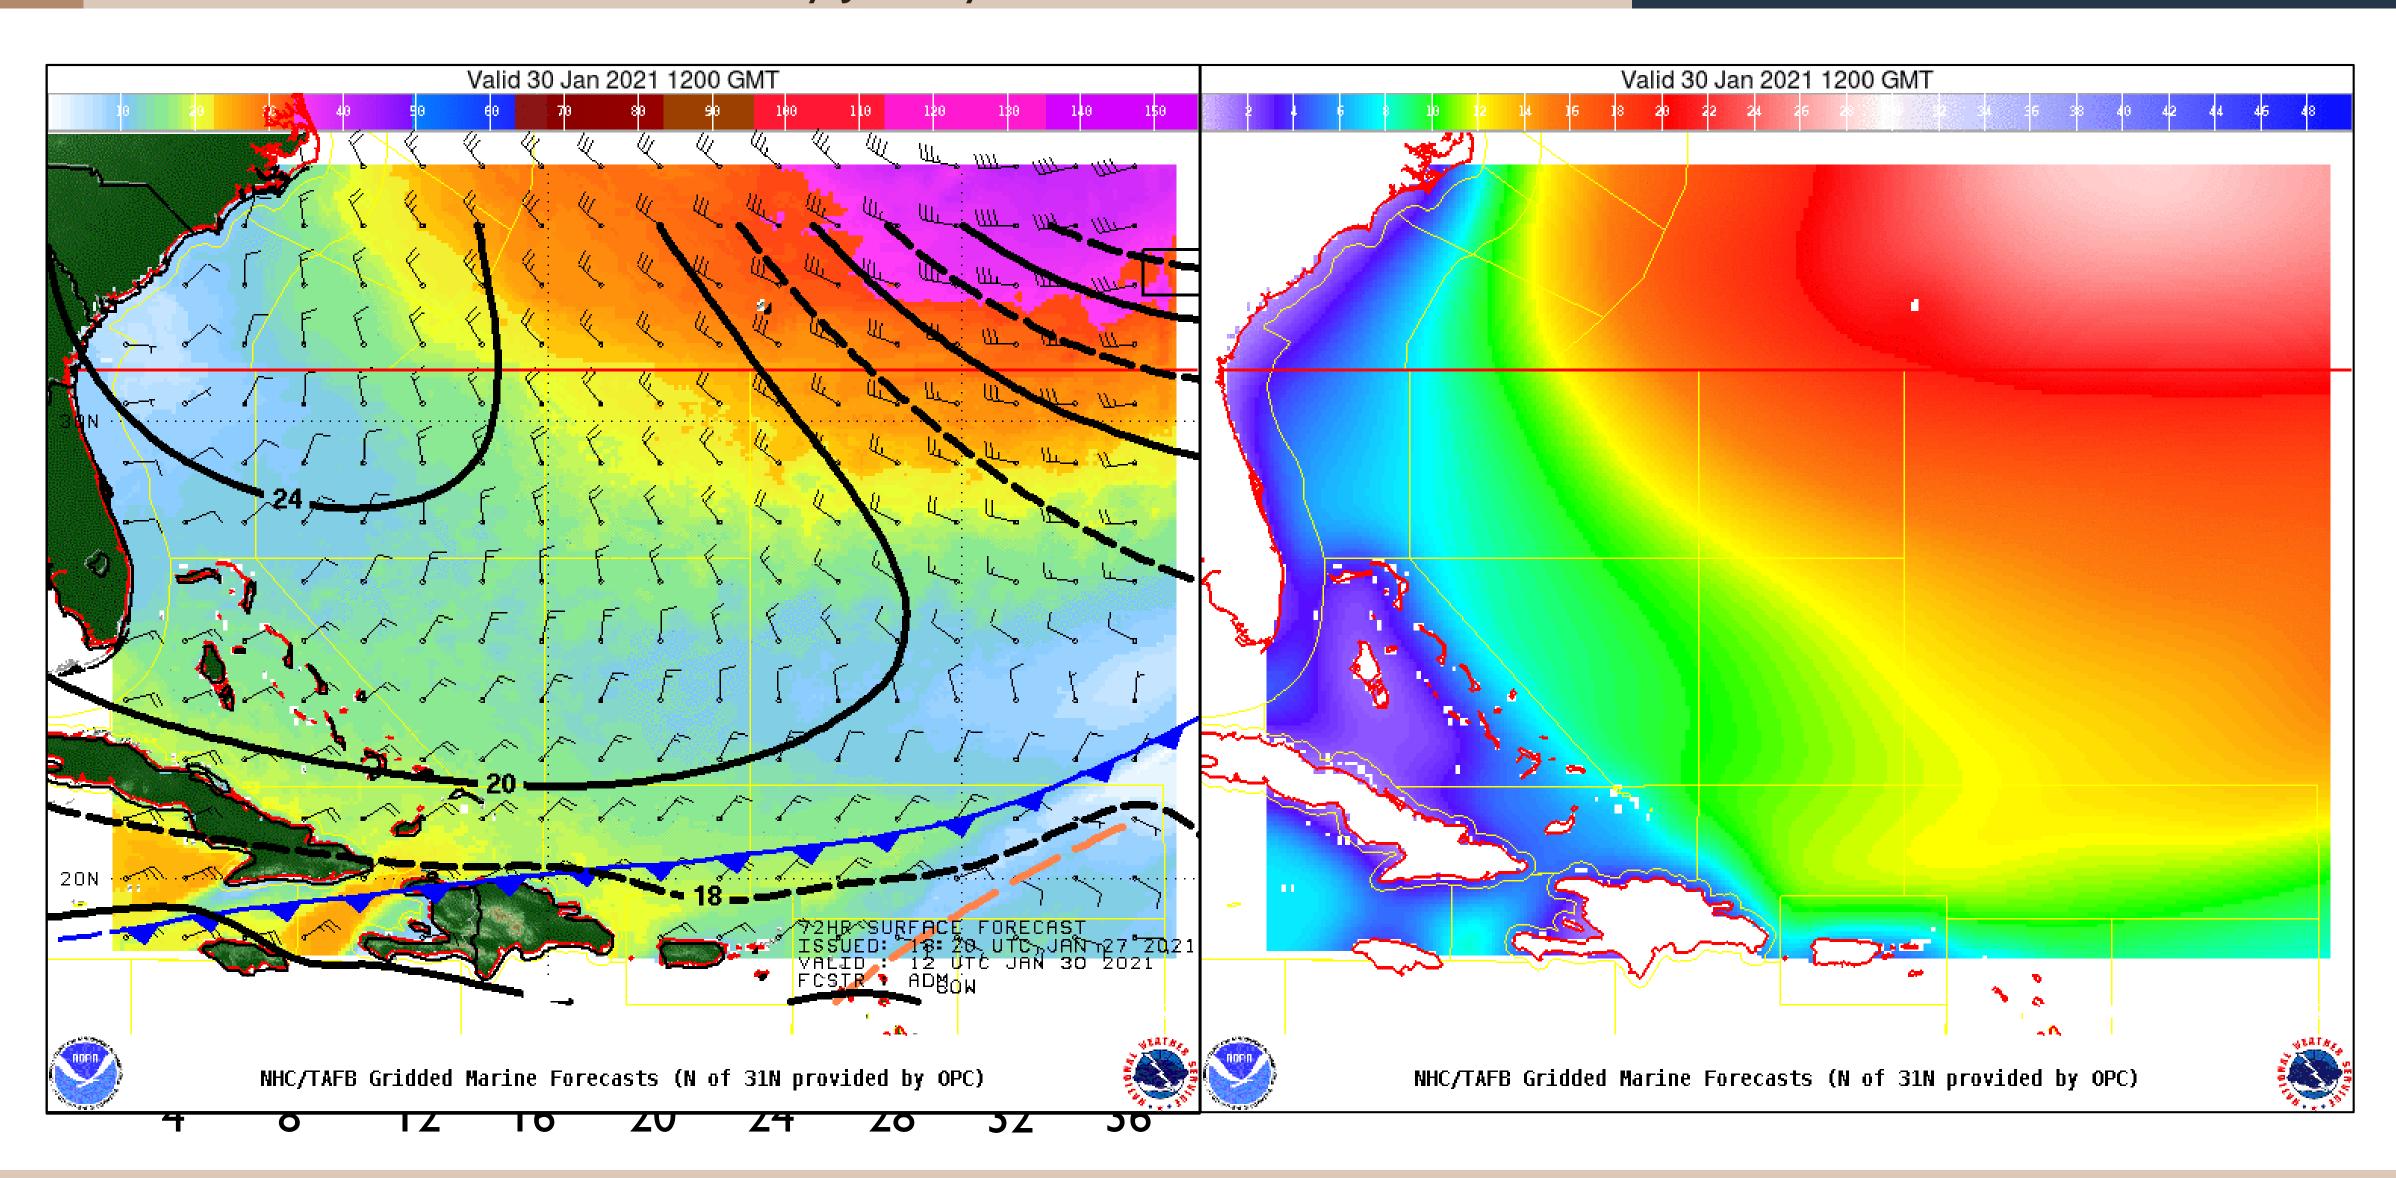

#### 48 hour Forecast - 7am EST, Saturday, January 30th, 2021

SE 10kt 1ft Low: 53 °F Sunday

S 15kt 1-2ft High: 69 °F Sunday Night

SW 12kt 1ft Low: 48 °F Monday

WNW 16kt 1ft High: 56 °F

- Strong winter storm
  - Developing this morning
  - Moving eastward from Carolinas across Atlantic
  - Peak winds in D7 SRR ~50 kt
  - Peak seas ~30 ft
  - Winds diminish below Gale on Saturday
  - Main impact open Atlantic Ocean