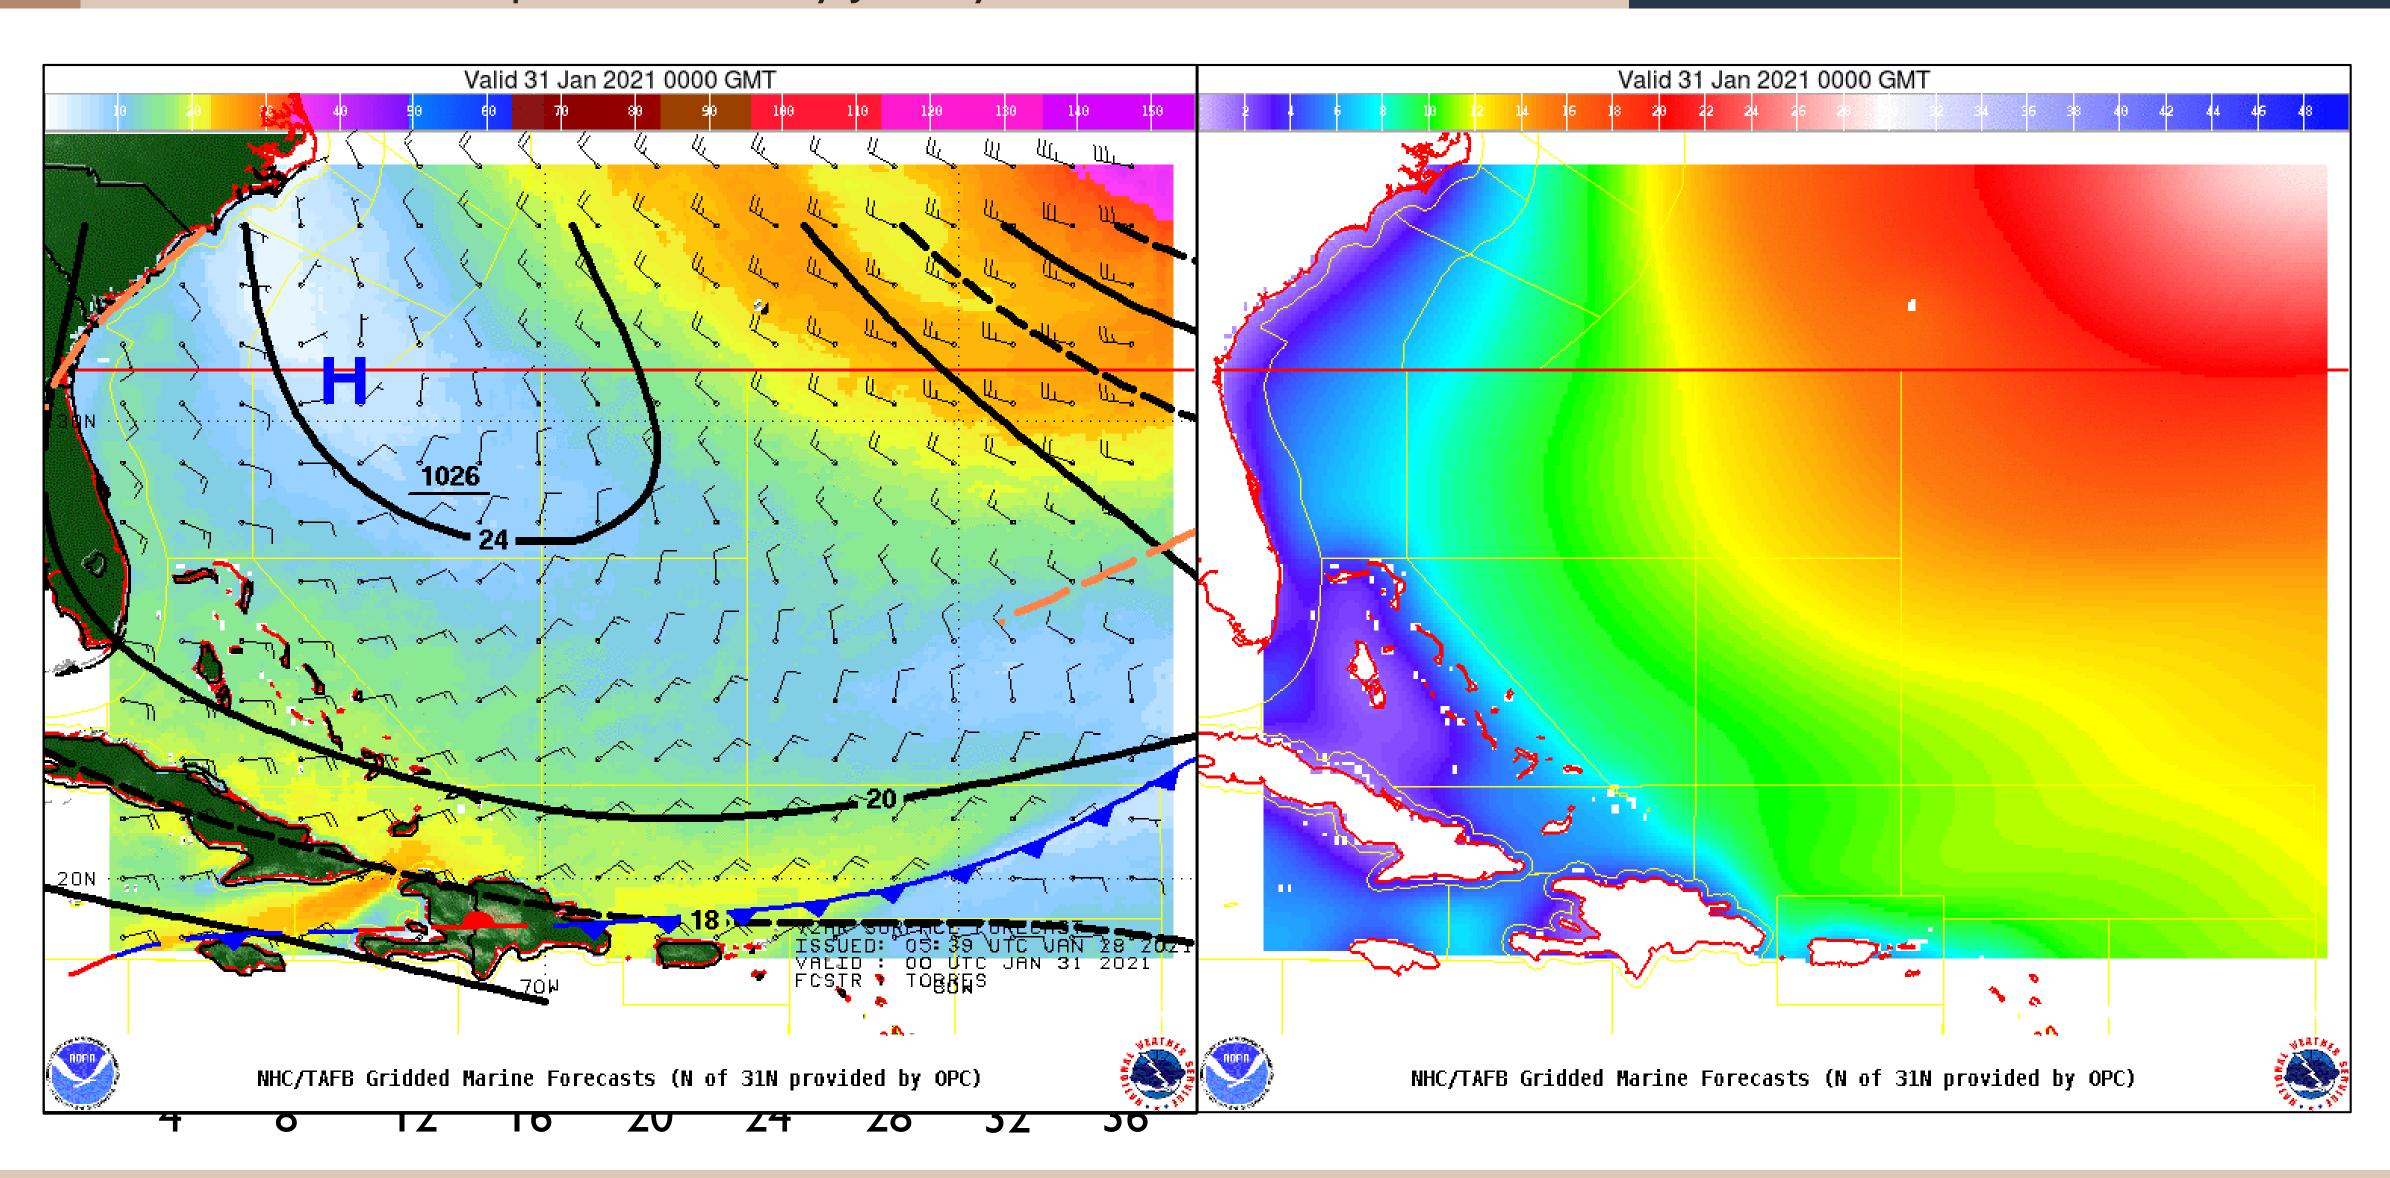

#### 72 hour Forecast - 7am EST, Sunday, January 31st, 2021

SE 10kt 1ft Low: 53 °F Sunday

S 15kt 1-2ft High: 69 °F Sunday Night

SW 12kt 1ft Low: 48 °F Monday

WNW 16kt 1ft High: 56 °F

- Strong winter storm
  - Developing this morning
  - Moving eastward from Carolinas across Atlantic
  - Peak winds in D7 SRR ~50 kt
  - Peak seas ~30 ft
  - Winds diminish below Gale on Saturday
  - Main impact open Atlantic Ocean