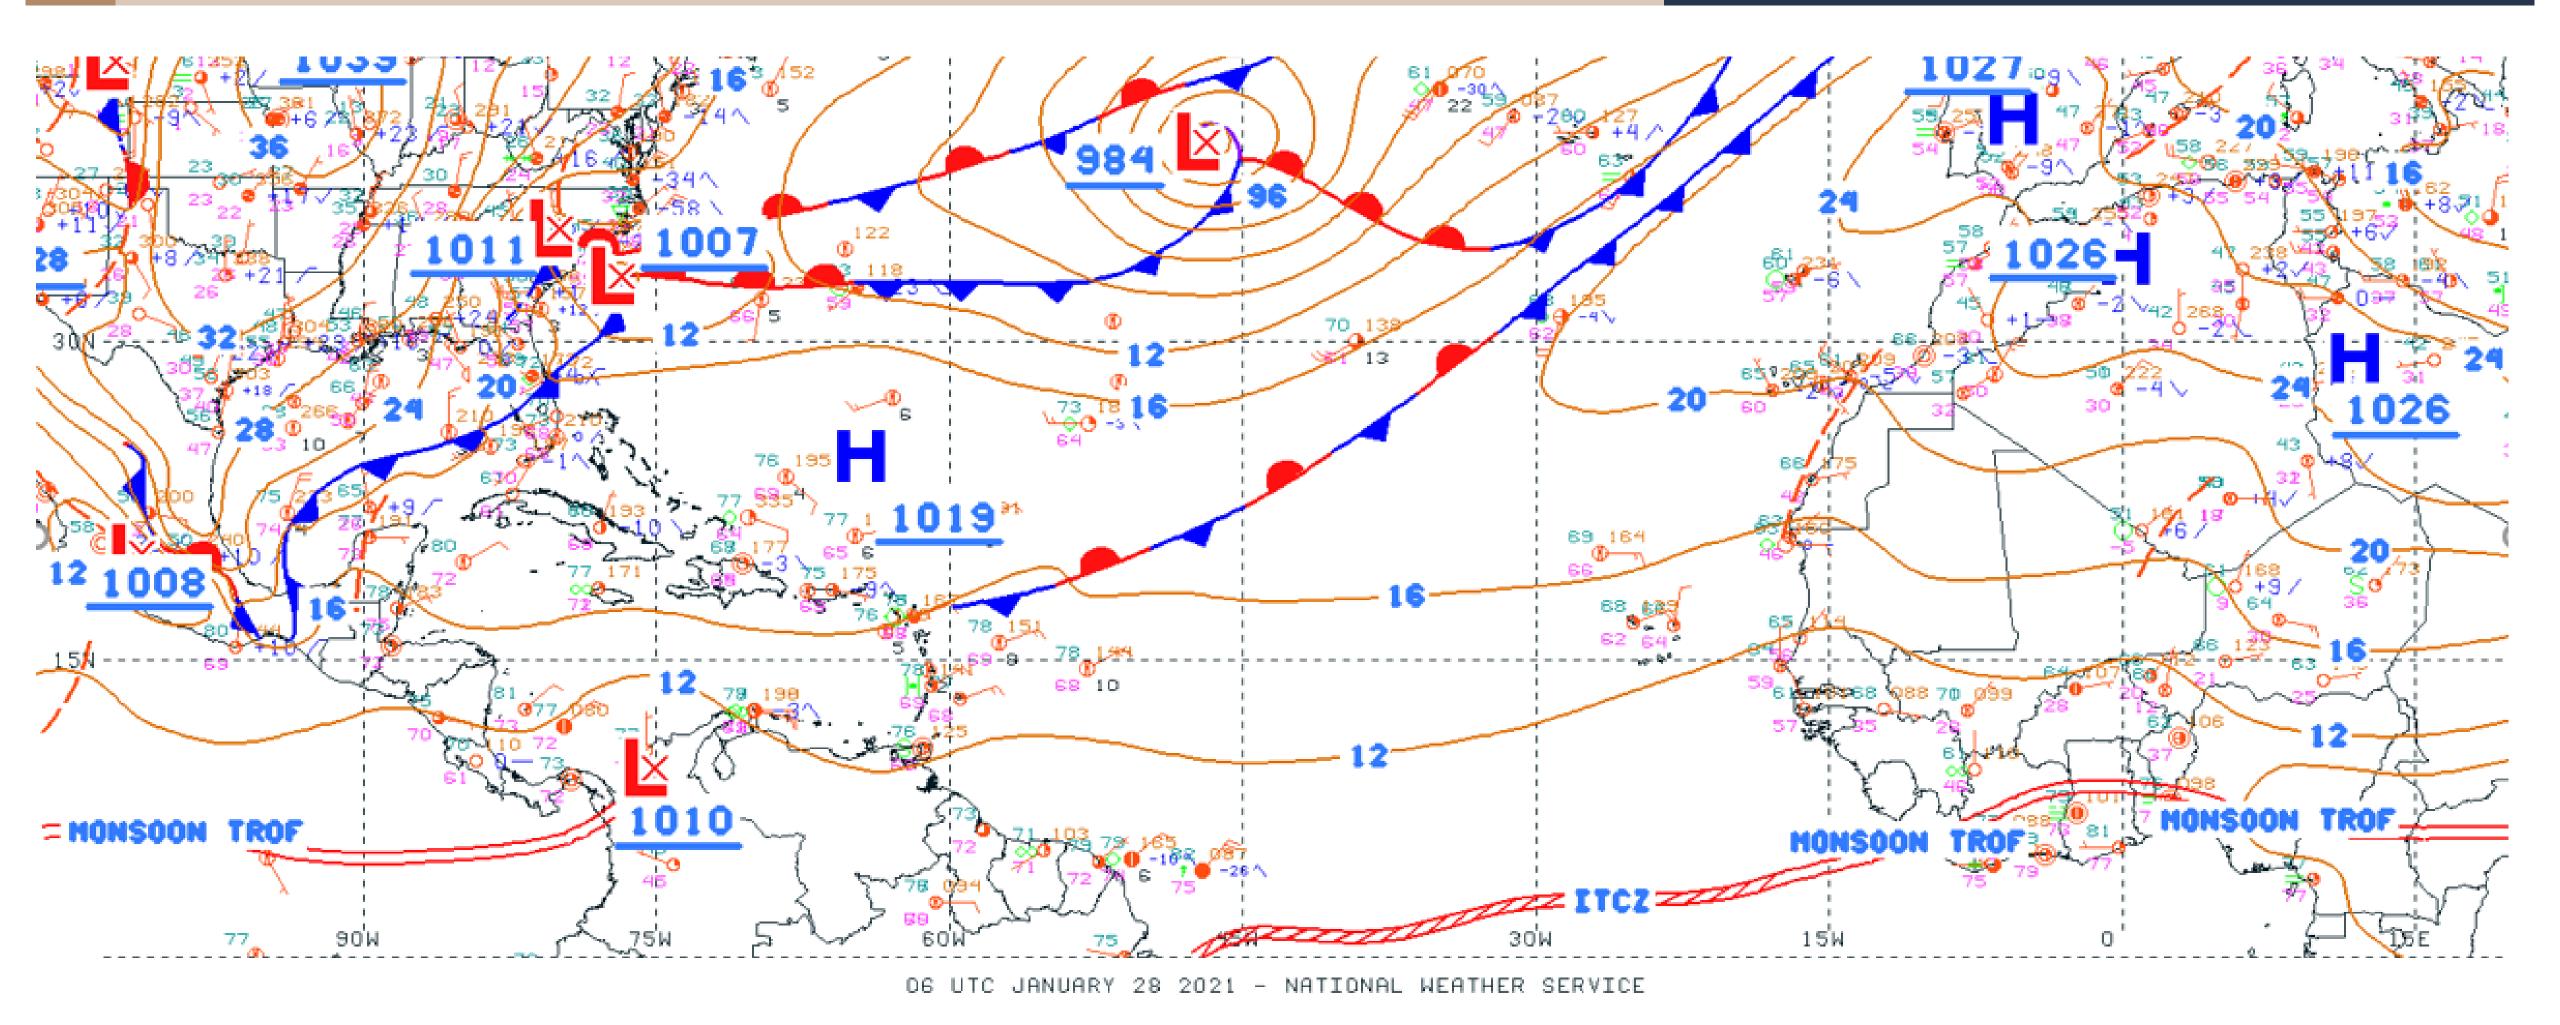

IMPACTS FOR D7 (through next 5 days)

Winds – Medium

**Storm Surge – None** 

Rainfall/Flash Flooding - None

**Tornadoes – None** 

Waves - High

# WINTER STORM BRIEFING

Thursday, January 28, 2021

VALID THROUGH Monday, February 1st, 2021



Chris Landsea

Tropical Analysis and Forecast Branch NWS National Hurricane Center





### Surface Analysis – 06Z Thursday, January 28, 2011





### Current Satellite View



#### Current Conditions – 7am EST, Thursday, January 28th, 2021



#### 12 hour Forecast – 7pm EST, Thursday, January 28th, 2021



#### 24 hour Forecast – 7am EST, Friday, January 29th, 2021



#### 36 hour Forecast – 7pm EST, Friday, January 29th, 2021



#### 48 hour Forecast - 7am EST, Saturday, January 30th, 2021





#### 72 hour Forecast - 7am EST, Sunday, January 31st, 2021



### Forecast for Port of Brunswick, GA



Today



NNW 18kt 1ft High: 53 °F Tonight



N 9kt 1ft Low: 40 °F Friday



NNE 10kt 1ft High: 52 °F Friday



Light Wind < 1ft Low: 38 °F Saturday



ESE 10kt 1ft High: 57 °F Saturday Night



SE 10kt 1ft Low: 53 °F Sunday



S 15kt 1-2ft High: 69 °F Sunday Night



SW 12kt 1ft Low: 48 °F Monday



WNW 16kt 1ft High: 56 °F

- Strong wi