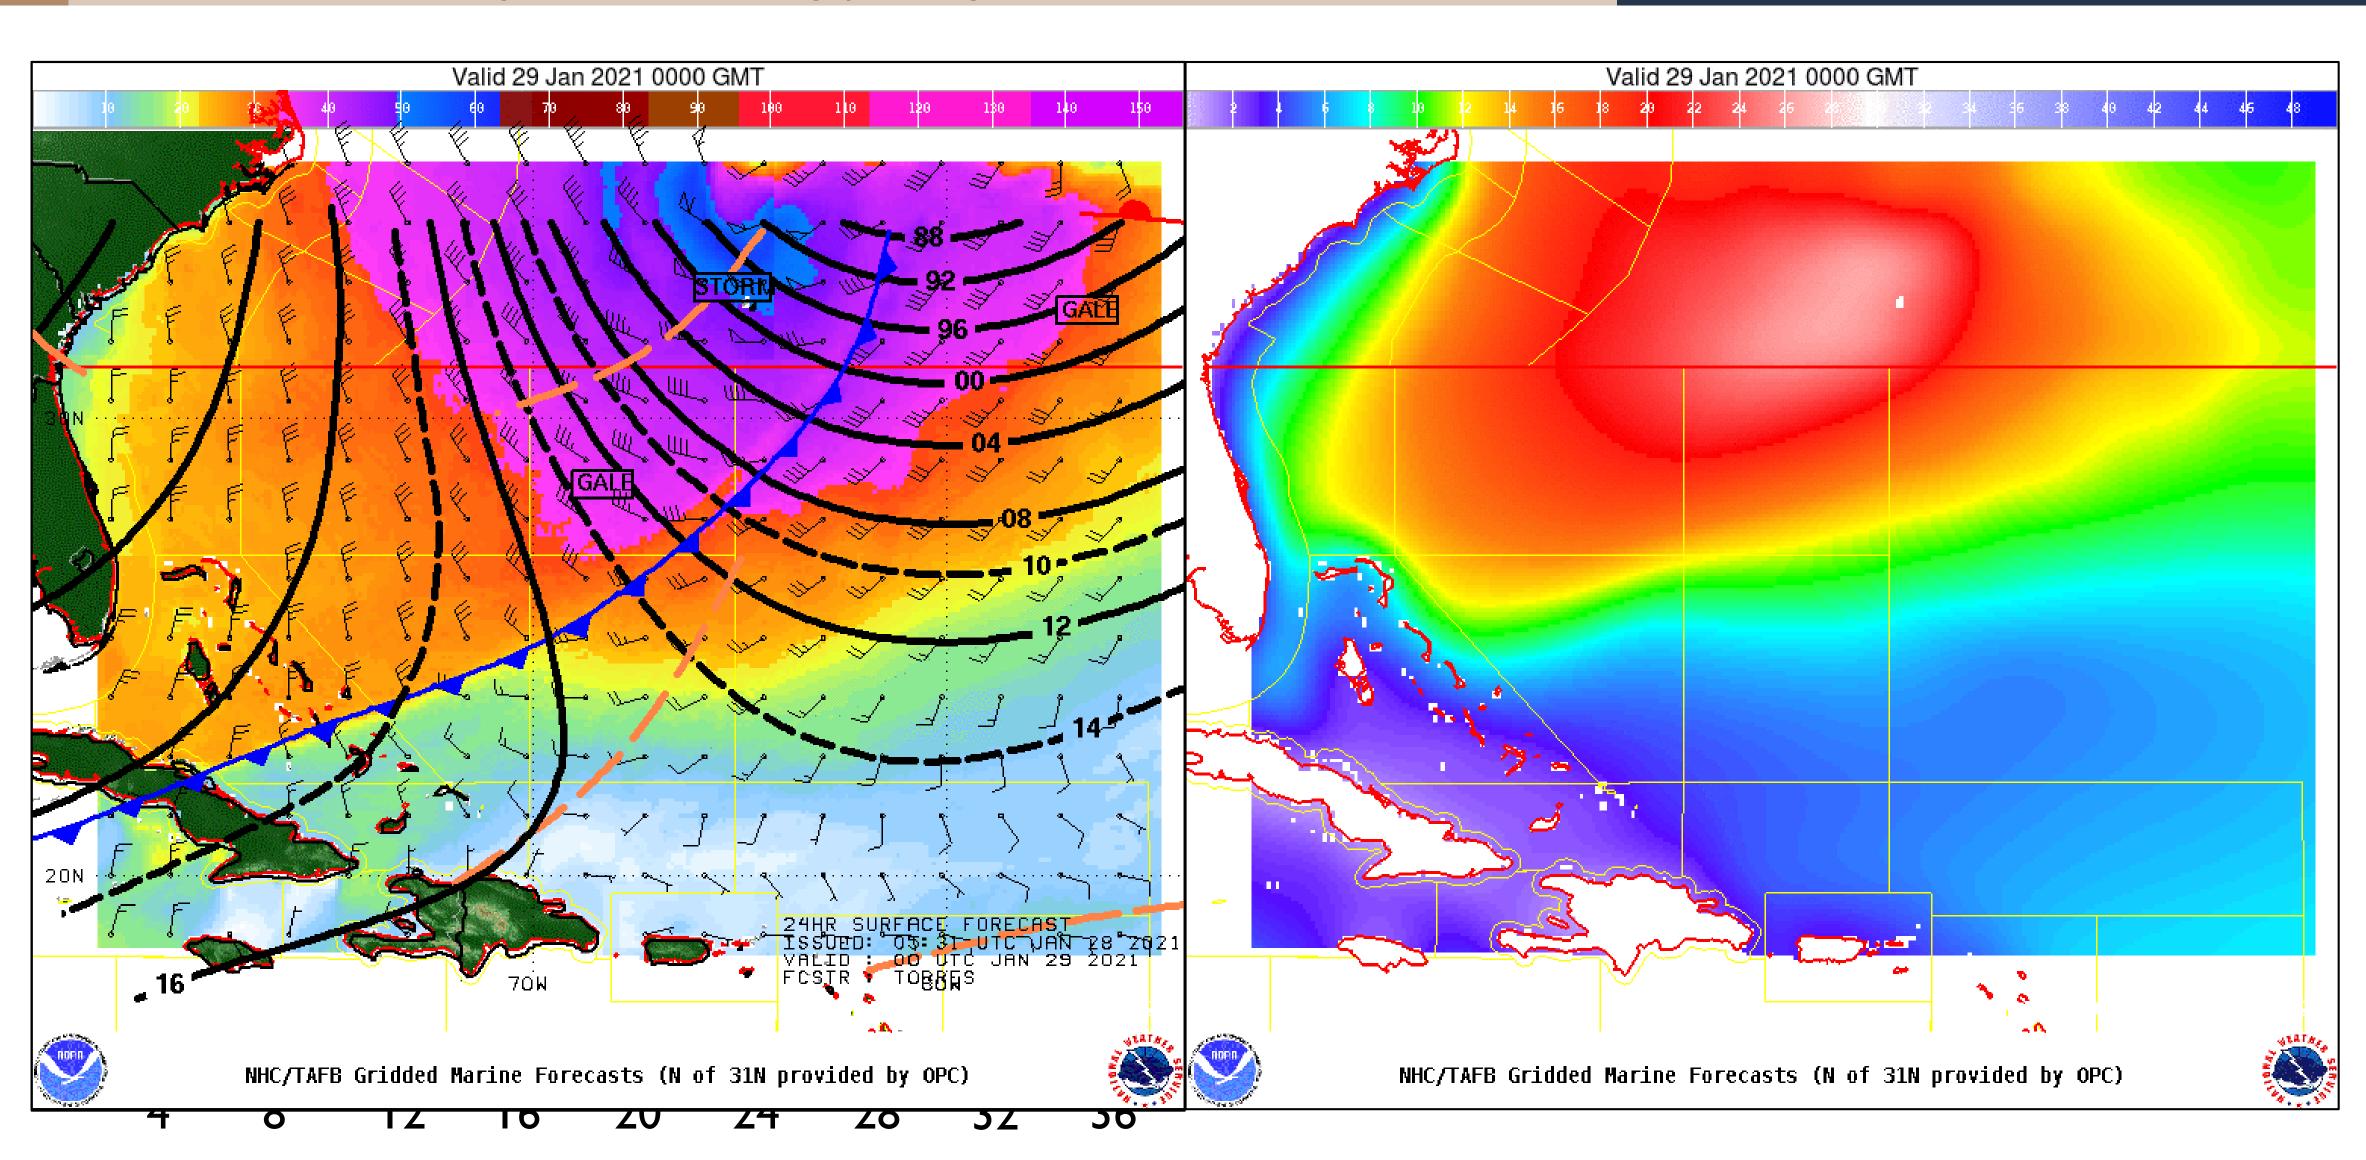

IMPACTS FOR D7 (through next 5 days)

Winds – Medium

**Storm Surge – None** 

Rainfall/Flash Flooding - None

**Tornadoes – None** 

Waves - High

# WINTER STORM BRIEFING

Thursday, January 28, 2021

VALID THROUGH Monday, February 1st, 2021



Chris Landsea

Tropical Analysis and Forecast Branch NWS National Hurricane Center





### Surface Analysis – 06Z Thursday, January 28, 2011





### Current Satellite View



#### Current Conditions – 7am EST, Thursday, January 28th, 2021



#### 12 hour Forecast – 7pm EST, Thursday, January 28th, 2021



#### 24 hour Forecast – 7am EST, Friday, January 29th, 2021



#### 36 hour Forecast – 7pm EST, Friday, January 29th, 2021



#### 48 hour Forecast - 7am EST, Saturday, January 30th, 2021





#### 72 hour Forecast - 7am EST, Sunday, January 31st, 2021



### Forecast for Port of Brunswick, GA



Today



NNW 18kt 1ft High: 53 °F Tonight



N 9kt 1ft Low: 40 °F Friday



NNE 10kt 1ft High: 52 °F Friday



Light Wind < 1ft Low: 38 °F Saturday



ESE 10kt 1ft High: 57 °F Saturday Night



SE 10kt 1ft Low: 53 °F Sunday



S 15kt 1-2ft High: 69 °F Sunday Night



SW 12kt 1ft Low: 48 °F Monday



WNW 16kt 1ft High: 56 °F

- Strong winter storm
  - Developing this morning
  - Moving eastward from Carolinas across Atlantic
  - Peak winds in D7 SRR ~50 kt
  - Peak seas ~30 ft
  - Winds diminish