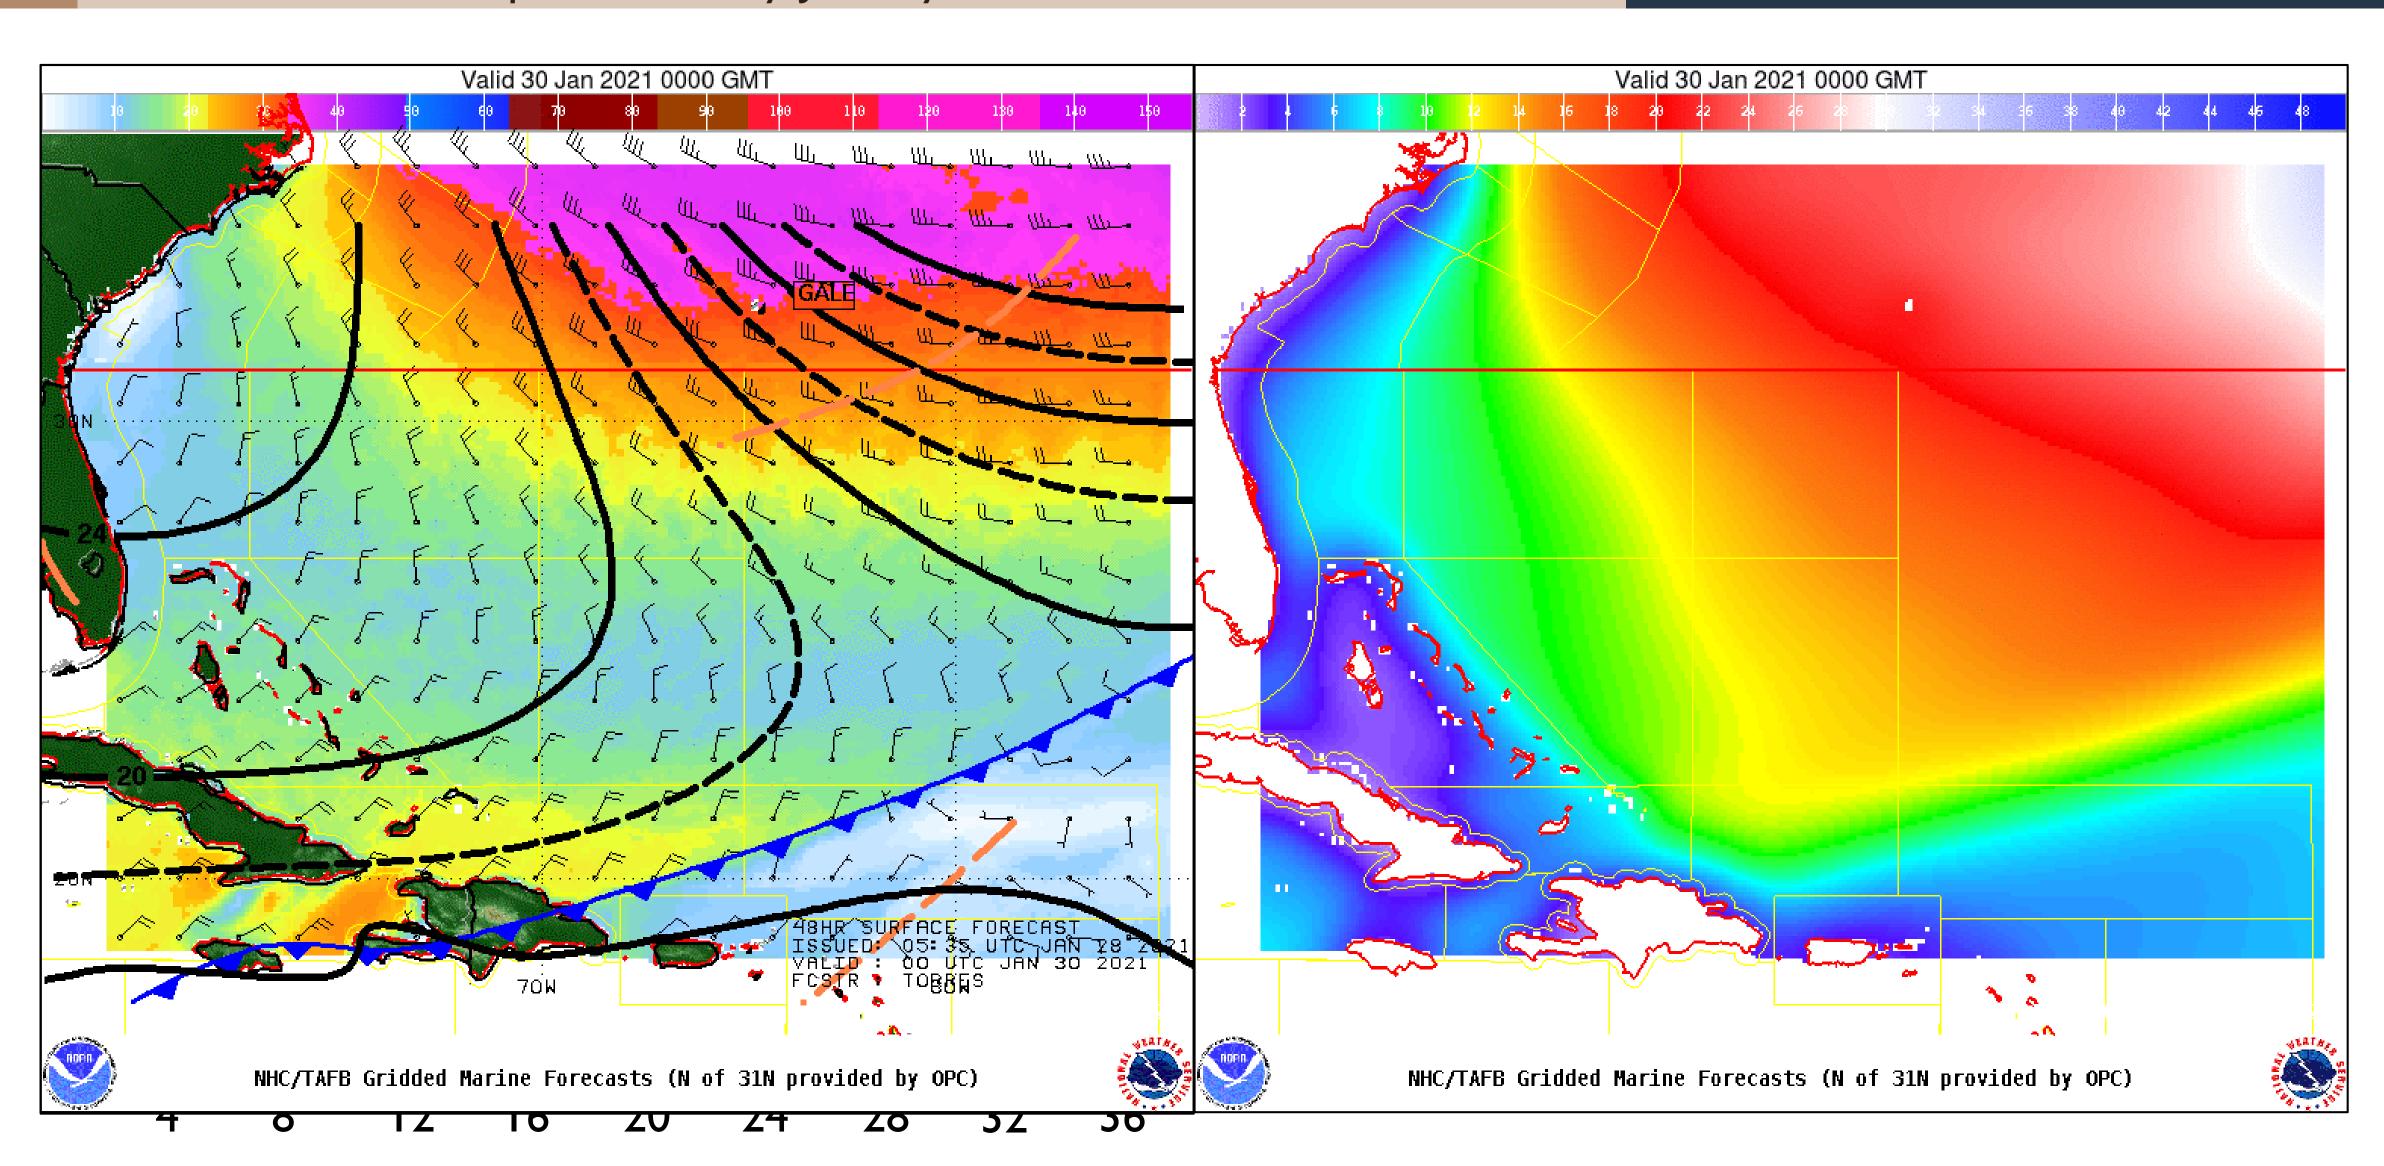

IMPACTS FOR D7 (through next 5 days)

Winds – Medium

**Storm Surge – None** 

Rainfall/Flash Flooding - None

**Tornadoes – None** 

Waves - High

# WINTER STORM BRIEFING

Thursday, January 28, 2021

VALID THROUGH Monday, February 1st, 2021



Chris Landsea

Tropical Analysis and Forecast Branch NWS National Hurricane Center





### Surface Analysis – 06Z Thursday, January 28, 2011





### Current Satellite View



#### Current Conditions – 7am EST, Thursday, January 28th, 2021



#### 12 hour Forecast – 7pm EST, Thursday, January 28th, 2021



#### 24 hour Forecast – 7am EST, Friday, January 29th, 2021



#### 36 hour Forecast – 7pm EST, Friday, January 29th, 2021



#### 48 hour Forecast - 7am EST, Saturday, January 30th, 2021





#### 72 hour Forecast - 7am EST, Sunday, January 31st, 2021



### Forecast for Port of Brunswick, GA



Today



NNW 18kt 1ft High: 53 °F Tonight



N 9kt 1ft Low: 40 °F Friday



NNE 10kt 1ft High: 52 °F Friday



Light Wind < 1ft Low: 38 °F Saturday



ESE 10kt 1ft High: 57 °F Saturday Night



SE 10kt 1ft Low: 53 °F Sunday



S 15kt 1-2ft High: 69 °F Sunday Night



SW 12kt 1ft Low: 48 °F Monday



WNW 16kt 1ft High: 56 °F

- Strong winter storm
  - Developing this morning
  - Moving eastward from Carolinas across Atlantic
  - Peak winds in D7 SRR ~50 kt
  - Peak seas ~30 ft
  - Winds diminish below Gale on Saturday
  - Main impact open Atlantic Ocean



## WINTER STORM BRIEFING

You can contact the Tropical Analysis